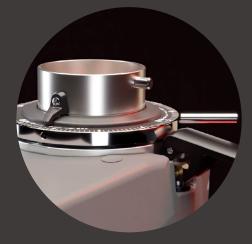

## The Pros of this invention

Thanks to the new detachable grinding chamber, the maintenance operations of the grinder are simpler and faster.

It is no longer necessary to remove the adjustment ring to carry out periodic cleaning or burrs replacement. This innovation allows access to the grinding chamber simply flipping up the two clips situated either side of the coffee grinder and extract the desired component without losing the grinding point.

Easy detachable grinding chamber

No grinding point setting variation

Easy and quick maintenance

Up to 50% less coffee retention