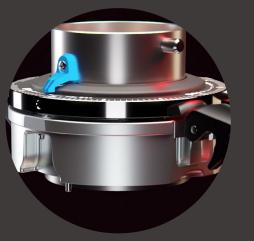

An easy innovation.

## The Pros of this invention

Thanks to the new detachable grinding chamber, the maintenance operations of the grinder are simpler and faster.

It is no longer necessary to remove the adjustment ring to carry out periodic cleaning or burrs replacement. This innovation allows access to the grinding chamber simply flipping up the two clips situated either side of the coffee grinder and extract the desired component without losing the grinding point.

Easy detachable grinding chamber

No grinding point setting variation

Easy and quick maintenance

Up to 50% less coffee retention