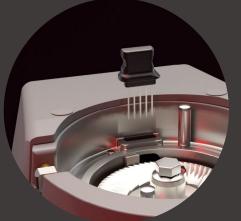

## The Pros of this invention

Thanks to the new detachable grinding chamber, the maintenance operations of the grinder are simpler and faster.

It is no longer necessary to remove the adjustment ring to carry out periodic cleaning or burrs replacement. This innovation allows access to the grinding chamber simply flipping up the two clips situated either side of the coffee grinder and extract the desired component without losing the grinding point.

Easy detachable grinding chamber

No grinding point setting variation

Easy and quick maintenance

Up to 50% less coffee retention