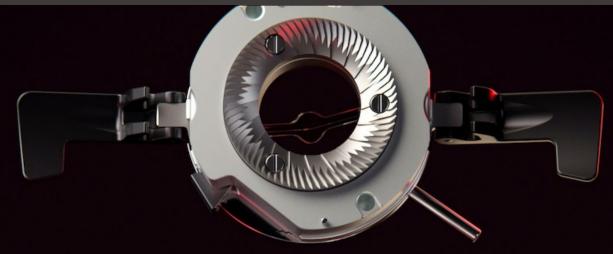

## The Pros of this invention

Thanks to the new detachable grinding chamber, the maintenance operations of the grinder are simpler and faster.

It is no longer necessary to remove the adjustment ring to carry out periodic cleaning or burrs replacement. This innovation allows access to the grinding chamber simply flipping up the two clips situated either side of the coffee grinder and extract the desired component without losing the grinding point.

Easy detachable grinding chamber

No grinding point setting variation

Easy and quick maintenance

Up to 50% less coffee retention