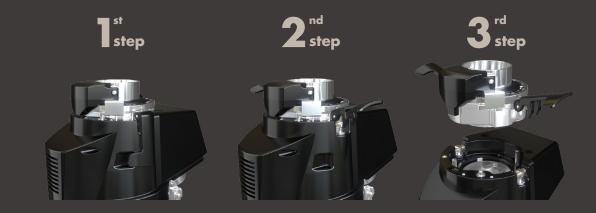

## Outstanding performance, highly reliable, easy to use: the new PRO Line.

Fiorenzato presents the first range of professional coffee grinders with a new powerful detachable grinding chamber easy to release. An innovation that allows the baristas to operate with the grinder in a **simple**, **intuitive** and **fast way**, by **removing the detachable grinding chamber** without modify the grinding point setting.

## The Pros of this invention

Thanks to the new detachable grinding chamber, the maintenance operations of the grinder are simpler and faster.

It is no longer necessary to remove the adjustment ring to carry out periodic cleaning or burrs replacement. This innovation allows access to the grinding chamber simply flipping up the two clips situated either side of the coffee grinder and extract the desired component without losing the grinding point.

Easy detachable grinding chamber

No grinding point setting variation

Easy and quick maintenance

Up to 50% less coffee retention